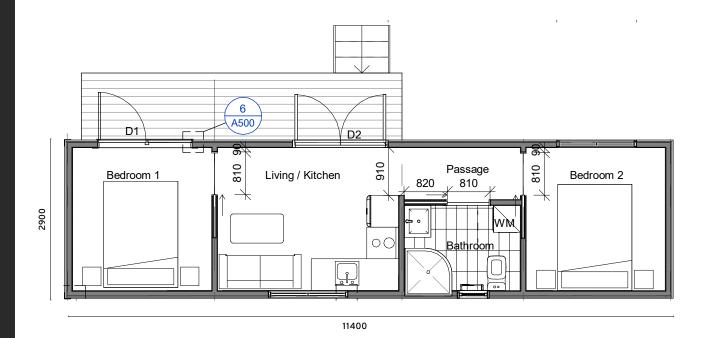

## 2 Bedroom Home

Size: 33.06m2 Priced from: \$105,600 incl. GST

Exterior cladding can be any colour from the Coloursteel range.