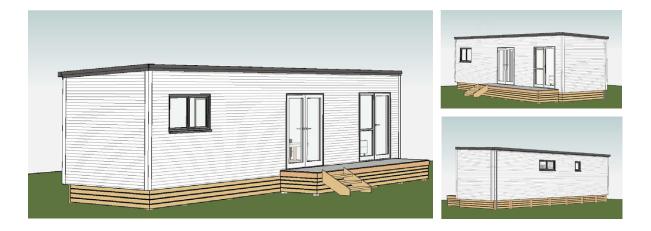

## 1 Bedroom Home

Size: 27.8m2

Priced from: \$96,000 incl. GST

Exterior cladding can be any colour from the Coloursteel range.

## 2 Bedroom Home

Size: 33.06m2 Priced from: \$105,600 incl. GST

Exterior cladding can be any colour from the Coloursteel range.