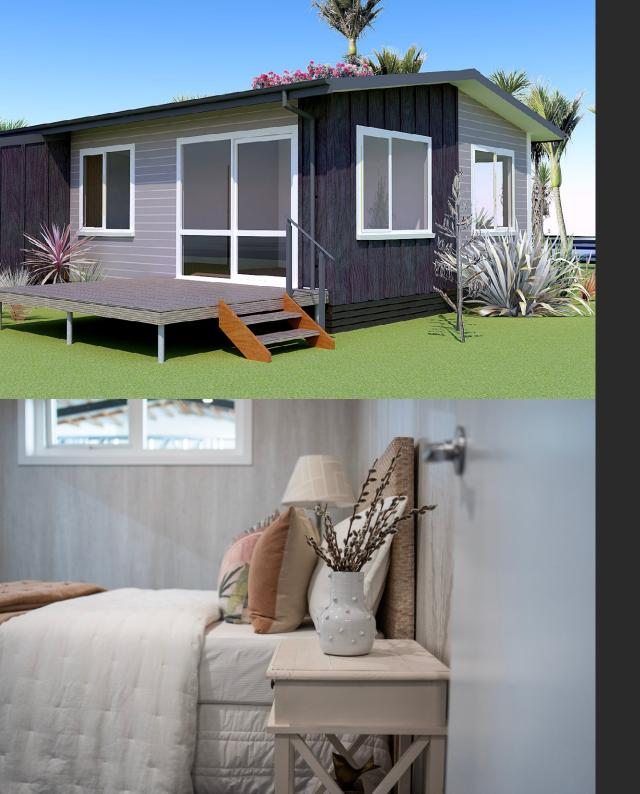

## Modern, Customisable Finishings

Our homes have stunning modern designs, offering a wide range of flooring options, kitchen designs, colours, and textures.

## 1 Bedroom Home

Size: 27.8m2

Priced from: \$96,000 incl. GST

Exterior cladding can be any colour from the Coloursteel range.