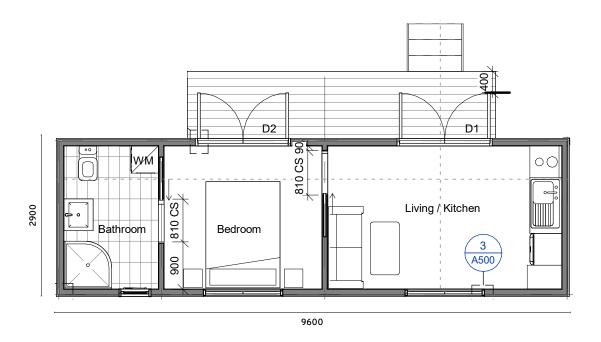

## 1 Bedroom Home

Size: 27.8m2

Priced from: \$96,000 incl. GST

Exterior cladding can be any colour from the Coloursteel range.