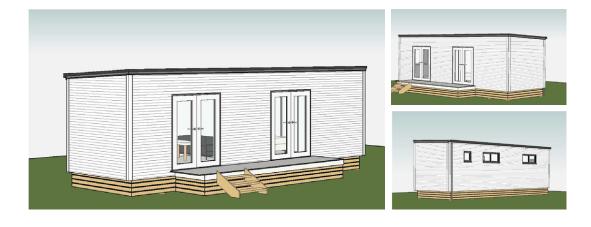

## 2 Bedroom Home

Size: 33.06m2 Priced from: \$105,600 incl. GST

Exterior cladding can be any colour from the Coloursteel range.